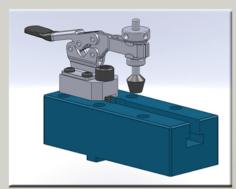

Dedicated fixtures,

Installing parts onT-Slot Blocks is real fast and easy. Simply use any bolt, T-Nut, clamp, strap or what ever tool you have.

Setup stations for repeat work

High density workholding

Stackable