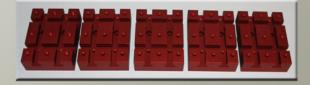

Dedicated fixtures,

Installing parts onT-Slot Blocks is real fast and easy. Simply use any bolt, T-Nut, clamp, strap or what ever tool you have.

Setup stations for repeat work

High density workholding

Stackable