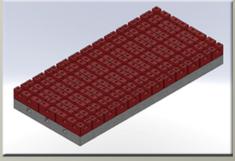

## INTRODUCING THE T-SLOT BLOCK PATENTED WORKHOLDING UNIQUE, VERSATILE, MODULAR

Installing the T-Slot Block is real fast and easy.The tabs on the T-Slot Block align to the machine table. Use bolt and T-Nut to attach T-Slot Block

Dedicated fixtures,

Installing parts onT-Slot Blocks is real fast and easy. Simply use any bolt, T-Nut, clamp, strap or what ever tool you have.

Setup stations for repeat work

High density workholding

Stackable