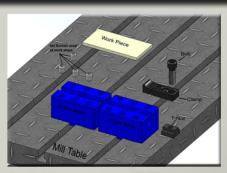

Dedicated fixtures,

Installing parts onT-Slot Blocks is real fast and easy. Simply use any bolt, T-Nut, clamp, strap or what ever tool you have.

Setup stations for repeat work

High density workholding

Stackable