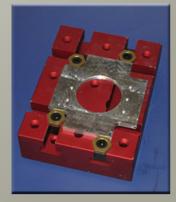

Dedicated fixtures,

Installing parts onT-Slot Blocks is real fast and easy. Simply use any bolt, T-Nut, clamp, strap or what ever tool you have.

Setup stations for repeat work

High density workholding

Stackable