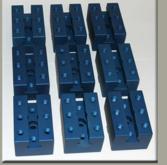

Dedicated fixtures,

Installing parts onT-Slot Blocks is real fast and easy. Simply use any bolt, T-Nut, clamp, strap or what ever tool you have.

Setup stations for repeat work

High density workholding

Stackable