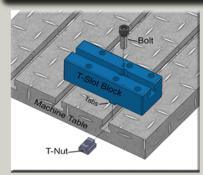

## INTRODUCING THE T-SLOT BLOCK PATENTED WORKHOLDING UNIQUE, VERSATILE, MODULAR

Installing the T-Slot Block is real fast and easy.The tabs on the T-Slot Block align to the machine table. Use bolt and T-Nut to attach T-Slot Block