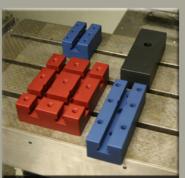

## INTRODUCING THE T-SLOT BLOCK PATENTED WORKHOLDING UNIQUE, VERSATILE, MODULAR

Installing the T-Slot Block is real fast and easy.The tabs on the T-Slot Block align to the machine table. Use bolt and T-Nut to attach T-Slot Block

Dedicated fixtures,

Installing parts onT-Slot Blocks is real fast and easy. Simply use any bolt, T-Nut, clamp, strap or what ever tool you have.

Setup stations for repeat work

High density workholding

Stackable